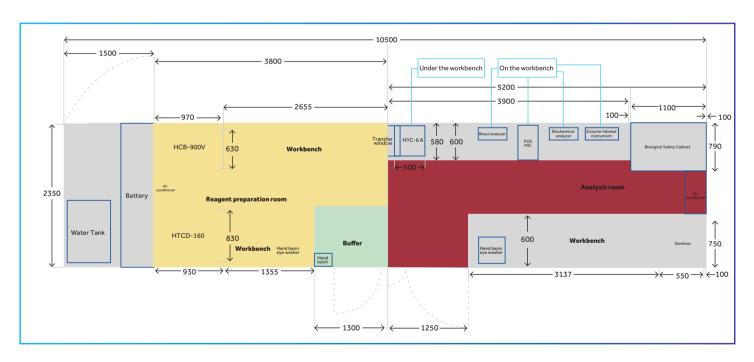

### **Interior Layout Design**

### Product Advantages

Functional interior divisions: reagent preparation area, analysis area and equipment room

Reagent preparation area and analysis area are equipped with ULTRAVIOLET disinfection lamp

Water supply and drainage system:

- Equipped with special water storage tank (> 200L), circulating water supply, induction faucet and water volume regulating valve, and the laboratory is equipped with hand washing basin and eye washer
- Equipped with sewage collection box (> 300L), sewer pipe with reflux device

Configure access control system and unlock fingerprint

Surveillance cameras and mass storage devices are equipped outside the laboratory  $\,$ 

Complete power supply system:

High efficiency solar panels, control inverter integrated machine, battery and other power supply system, can provide about 20 degrees of electricity every day, to ensure the operation of large power consumption equipment such as air conditioning; (Can be configured according to user requirements)