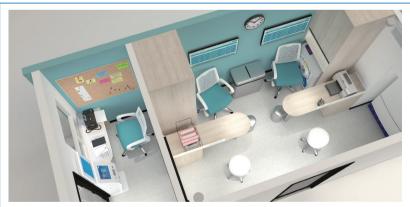

## **Top Layout View**

The shelter is divided into three areas:registration area, vaccination area and cold chain area. Pre-check and registration of vaccination are conducted in the registration area. Vaccination is carried out in the vaccination area, and solar direct drive refrigerator is placed in the cold chain area.