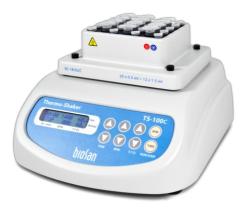

#### TS-100C

Without thermoblock
Thermo-Shaker with cooling for microtubes and PCR plates

Thermo—Shaker **TS-100C** provides intensive mixing and temperature control of samples in microtest tubes or PCR plate. This model of Thermo—Shaker differs from TS-100 with a possibility of cooling samples down ...