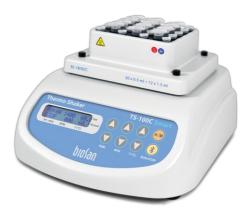

#### TS-100C Smart

Software included, without thermoblock
Thermo-Shaker with cooling for microtubes and PCR plates

Thermo—Shaker **TS-100C Smart** provides intensive mixing and temperature control of samples in microtest tubes or PCR plate. This model of Thermo—Shaker differs from TS-100 with a possibility of cooling samples ...