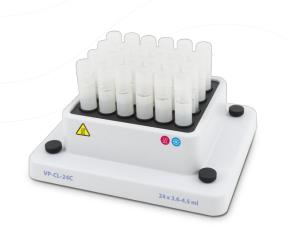

# VP-CL-24C, block

## DESCRIPTION

 $24 \times 3.6 - 4.5$  ml cryotubes

## SPECIFICATIONS

Max. RPM 1300

Max. temperature

CAT. NUMBER

100°C

**BS-010176-KK** VP-CL-24C