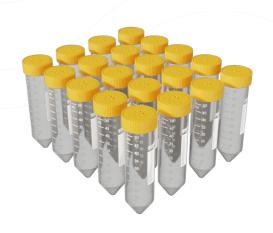

## DESCRIPTION

50 ml tubes with membrane filter TPP TubeSpin® Bioreactor 50, 20 pcs.

#### SPECIFICATIONS

| Volume                 | 50 ml |
|------------------------|-------|
| Number of tubes in set | 20    |

Number of tubes in set

### CAT. NUMBER

BS-010158-AK

50 ml tubes with membrane filter <br> TubeSpin® Bioreactor 50, TPP® <br/> 20 pcs.

ACCESSORIES

TubeSpin® Bioreactor 50 - 20 Page 1 of 2

RTS-1 Including TPP TubeSpin® Bioreactor vessels 50ml, 20pcs Personal bioreactor