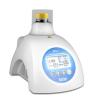

### CAT. NUMBER

BS-010158-AK

50 ml tubes with membrane filter <br> TubeSpin® Bioreactor 50, TPP® <br/> 20 pcs.

ACCESSORIES

TubeSpin® Bioreactor 50 - 20 Page 1 of 2

RTS-1 Including TPP TubeSpin® Bioreactor vessels 50ml, 20pcs Personal bioreactor

RTS-1 is personal bioreactor which utilize patented Reverse-Spin® technology that applies non-invasive, mechanically driven, low energy consumption, innovative type of agitation where cell suspension is mixed by the singleuse falcon