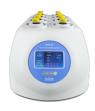

#### RTS-8

Including TPP TubeSpin®
Bioreactor vessels 50ml, 20pcs
Personal multi-channel bioreactor
with non-invasive real time OD
measurement

RTS-8 is a personal bioreactor that utilizes patented Reverse-Spin® technology that applies non-invasive, mechanically driven, low energy consumption, innovative type of agitation where cell suspension is mixed by the single-use ...

#### RTS-8 Plus

Including TPP TubeSpin®
Bioreactor vessels 50ml, 20pcs
and sterile TPP TubeSpin®
Bioreactor vessels, 50ml, with pH
and O2 sensors, 10pcs
Personal multi-channel bioreactor
with non-invasive real time OD pH
and pO2 measurement

RTS-8 plus is a personal bioreactor that utilizes patented Reverse-Spin® technology that applies non-invasive, mechanically driven, low energy consumption, innovative type of agitation where cell suspension is mixed by the ...