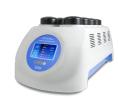

#### RTS-8

Including TPP TubeSpin®
Bioreactor vessels 50ml, 20pcs
Personal multi-channel bioreactor
with non-invasive real time OD
measurement

RTS-8 is a personal bioreactor that utilizes patented Reverse-Spin® technology that applies non-invasive, mechanically driven, low energy consumption, innovative type of agitation where cell suspension is mixed by the single-use ...