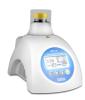

# RTS-1C Including TPP TubeSpin® Bioreactor vessels 50ml, 20pcs Personal bioreactor

RTS-1C is personal bioreactor which utilize patented Reverse-Spin® technology that applies non-invasive, mechanically driven, low energy consumption, innovative type of agitation where cell suspension is mixed by the singleuse falcon