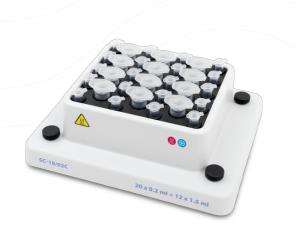

# SC-18/02C, block

# DESCRIPTION

 $20 \times 0.2$  ml microtubes +  $12 \times 1.5$  ml microtubes

# SPECIFICATIONS

| Amount of 0.2 ml tubes | 20    |
|------------------------|-------|
| Amount of 1.5 ml tubes | 12    |
| Max. RPM               | 1400  |
| Max. temperature       | 100°C |

CAT. NUMBER

**BS-010143-CK** SC-18/02C