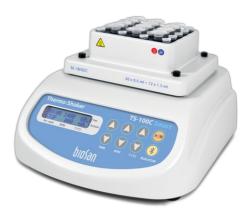

#### TS-100C Smart

Software included, without thermoblock
Thermo-Shaker with cooling for microtubes and PCR plates

Thermo—Shaker **TS-100C Smart** provides intensive mixing and temperature control of samples in microtest tubes or PCR plate. This model of Thermo—Shaker differs from TS-100 with a possibility of cooling samples ...

<u>read more</u>

SC-18/02C, block Page 1 of 1