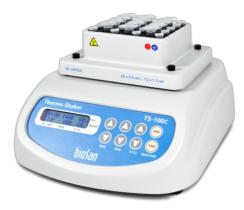

# TS-100C

Without thermoblock
Thermo-Shaker with cooling for microtubes and PCR plates

Thermo—Shaker **TS-100C** provides intensive mixing and temperature control of samples in microtest tubes or PCR plate. This model of Thermo—Shaker differs from TS-100 with a possibility of cooling samples down ...

read more