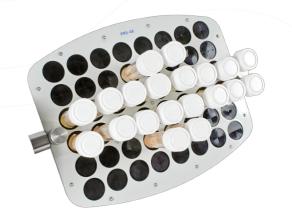

## DESCRIPTION

48 tubes 10-16 mm diameter (1.5 ml-15 ml tubes).

## SPECIFICATIONS

| Tube volume   | 1.5-15 ml |
|---------------|-----------|
| Capacity      | 48        |
| Platform type | standard  |
| Tube diameter | 10-16 mm  |

## CAT. NUMBER

BS-010118-CK

Platform PRS-48

PRS-48, platform

Multi RS-60 Including PRS-48 platform Programmable rotator

Programmable Rotator Multi RS-60 performs several motion types in one module. Microprocessor control allows performing not only Vertical rotation (1) of the platform, but also Reciprocal rotation (2) as well ...