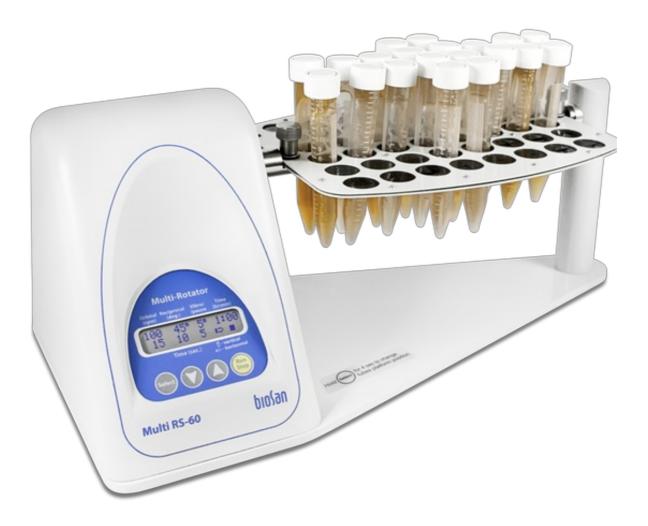

## CAT. NUMBER

BS-010118-CK

Platform PRS-48

PRS-48, platform

Multi RS-60 Including PRS-48 platform Programmable rotator

Programmable Rotator Multi RS-60 performs several motion types in one module. Microprocessor control allows performing not only Vertical rotation (1) of the platform, but also Reciprocal rotation (2) as well ...

read more