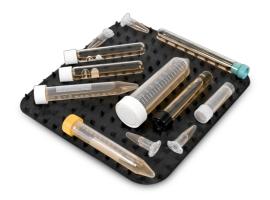

Non–slip, temperature resistant, silicone mat located on the rocker's platform provides stable position for vessels during shaking. Optional dimpled PDM mat fixes tubes of different sizes.

Shaker can be used in cold rooms or incubators, operating at ambient temperature range +4°C to +40°C

Optional dimpled mat PDM prevents different size tubes from rolling around the platform.

MR-1, Mini-Rocker Shaker Page 1 of 2

PDM PDM dimpled mat

Dimpled mat PDM prevents different size tubes from rolling around the platform.

MR-1, Mini-Rocker Shaker Page 2 of 2