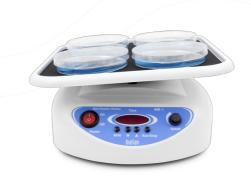

## MR-1, Mini-Rocker Shaker

## Basic Plus Product Class

Mini Rocker–Shaker MR-1 provides regulated gentle rocking motion of the platform and is ideal for mini gel destaining after electrophoresis, conducting Northern, Southern and Western blot analysis.

Non–slip, temperature resistant, silicone mat located on the rocker's platform provides stable position for vessels during shaking. Optional dimpled PDM mat fixes tubes of different sizes.

Shaker can be used in cold rooms or incubators, operating at ambient temperature range +4°C to +40°C

## SPECIFICATIONS

| Mixing frequency range                        | 1–30 oscill/min                              |
|-----------------------------------------------|----------------------------------------------|
| Digital time setting                          | 1 min-24 hrs / non-stop                      |
| Fixed tilt angle                              | 7°                                           |
| Direct drive mechanism                        | +                                            |
| Maximum continuous operation time             | 168 h                                        |
| Display                                       | LED                                          |
| Maximum load                                  | 1 kg                                         |
| Non-slip silicone mat is supplied as standard | +                                            |
| Platform working area                         | 215x215 mm                                   |
| Overall dimensions (W×D×H)                    | 220x205x120 mm                               |
| Weight                                        | 2.1 kg                                       |
| Input current/power consumption               | 12 V, 320 mA / 3.8 W                         |
| External power supply                         | Input AC 100–240 V; 50/60 Hz; Output DC 12 V |