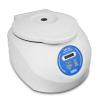

read more

LMC-56 Without rotor Laboratory Centrifuge

LMC-56 is a modern benchtop, low-speed laboratory centrifuge designed for convenient sedimentation, centrifugation and collection of necessary samples. It provides operation with tubes, blood collection systems, gel cards, microtest and ...