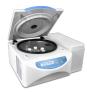

Features: ...

read more

CVP-2 Including adapters AP-96 Centrifuge-Vortex for PCR plates

After many years of Combined Centrifuge-Vortex concept success, we are proud to introduce the long awaited Centrifuge/Vortex for PCR plates, CVP-2, to the sample preparation market.

The Spin-Mix-Spin technology

read more

LMC-4200R Without rotor Refrigerated Laboratory Centrifuge

Laboratory bench-top centrifuge with refrigeration LMC-4200R provides temperature control of biomaterial during centrifugation. Temperature control of the so-called "coldshelf" is a gold standard for enzymologists and cell biologists because it ...