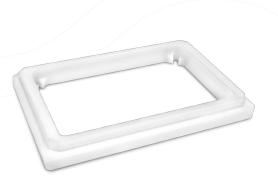

## AP-96, adapter

 $2\,adapters\,for\,96\text{-well semi-skirted}\,and\,non\text{-skirted PCR plates}-made\,of\,Ertacetal \textcircled{@}\,C.\,Autoclavable$ 

CAT. NUMBER

BS-010219-DK

Adapter set (2 pcs) - AP-96