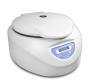

AP-96, adapter Page 1 of 2

LMC-3000 Without rotor Laboratory Centrifuge

LMC-3000 is a modern lowspeed bench-top centrifuge designed for operation with microtest plates and centrifuge tubes up to 50 ml. This device is widely used in biomedical profile laboratories.