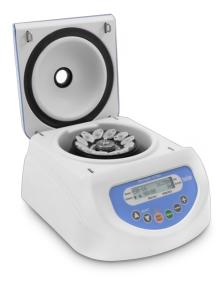

#### Microspin 12 Plus Including MSL-SC lid, adapters A-02, A-05 High-speed Mini-centrifuge

High-speed mini-centrifuge **Microspin 12 Plus** is a compact desktop centrifuge designed for biomedical laboratories.

**Microspin 12 Plus** is used for extracting RNA/DNA samples, sedimentation of biological components, biochemical and chemical ...

read more

Microspin 12
Including MSL-SC lid, adapters A-02, A-05
High-speed Mini-centrifuge