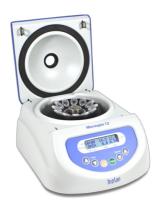

**Microspin 12 Plus** is used for extracting RNA/DNA samples, sedimentation of biological components, biochemical and chemical ...

read more

Microspin 12
Including MSL-SC lid, adapters A-02, A-05
High-speed Mini-centrifuge

High-speed mini-centrifuge Microspin 12 is a compact desktop centrifuge designed for biomedical laboratories.

**Microspin 12** is used for extracting RNA/DNA samples, sedimentation of biological components, biochemical and chemical analysis of ...