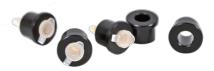

# A-02, adapter

### DESCRIPTION

Adapter 12 pieces for microtubes 0.2 ml

# CAT. NUMBER

BS-010213-BK A-02 adapter - 12 pieces for microtubes 0.2 ml